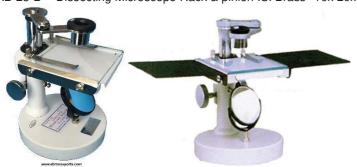

#### **Dissecting Microscope Brass Parts ISI Die cast** Eye piece 10x 20x with side rest AB-24

Body Brass Parts Cast Iron round base

Stage 4" x 4" glass with removable white plate

Focussing By rack and pinion

Illumination mirrors (one plane & one concave)

Optics Eve piece 10x 20x

**Parts** Eye piece Dissecting Microscope Rack & pinion ISI Brass 10x 20x AB-23-B