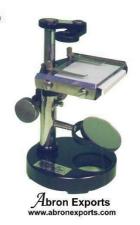

## cast Eve piece 10x 20x with side rest AB-23A

Cast Iron round base Body

Bakelite parts

Stage 4" x 4" glass with removable white plate

Focussing By rack and pinion

Illumination mirrors (one plane & one concave)

Optics Eve piece 10x, 20x.

Type **Parts** Cat No Eye piece AB-23-A Dissecting Microscope Rack & pinion Brass 10x 20x