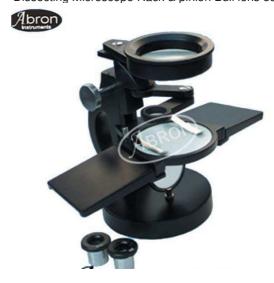

#### Dissecting Microscope Bakelite Parts Body Die Dissecting Microscope Bull Lens Brass **Rack & Pinion Parts AB-25**

Body Cast Iron round base

Brass parts

Stage 4" x 4" glass with removable white plate

Focussing By rack and pinion

Illumination mirrors (one plane & one concave)

**Optics Bull Lens** Eye piece 83mm 10X

**Parts** Cat No Type Eye piece

Dissecting Microscope Rack & pinion Bull lens 83mm 10x AB-25