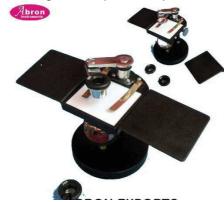

### Dissecting Microscope Brass Parts Die cast Eve piece 10x 20x with side rest AB-23b

Body Cast Iron round base

Brass parts

Stage 4" x 4" glass with removable white plate

Focussing By rack and pinion

Illumination mirrors (one plane & one concave)

Optics Eye piece 10x 20x

Cat No Type **Parts** Eye piece Dissecting Microscope Rack & pinion Brass AB-23-B 10x 20x