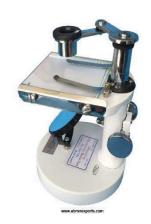

### Dissecting Microscope Brass Parts Die cast Eve piece 10x 20x with side rest AB-23b

Body Cast Iron round base

Brass parts

Stage 4" x 4" glass with removable white plate

Focussing By rack and pinion

Illumination mirrors (one plane & one concave)

Optics Eye piece 10x 20x

Cat No Type **Parts** Eye piece Dissecting Microscope Rack & pinion Brass AB-23-B 10x 20x