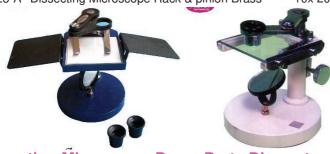

## cast Eve piece 10x 20x with side rest AB-23A

Cast Iron round base Body

Bakelite parts

Stage 4" x 4" glass with removable white plate

Focussing By rack and pinion

Illumination mirrors (one plane & one concave)

Optics Eve piece 10x, 20x.

Type **Parts** Cat No Eye piece AB-23-A Dissecting Microscope Rack & pinion Brass 10x 20x