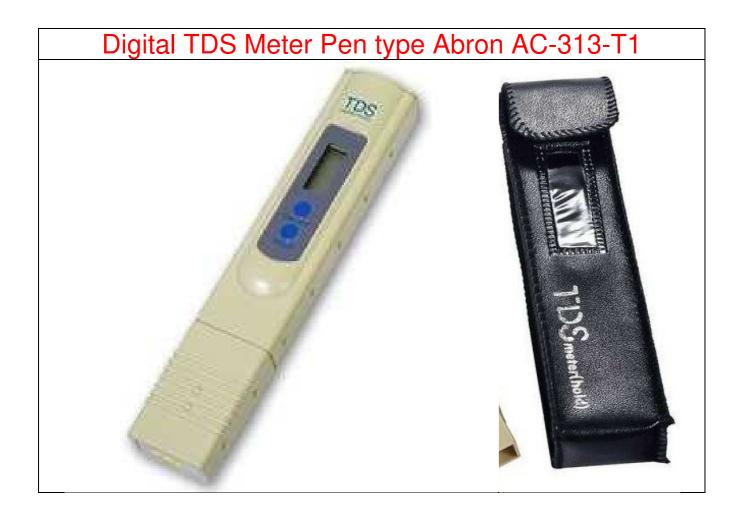

This is a Digital TDS Meter Tester, For Test the Filter Water Quality Purity, Check the performance of your water filter,

Check for hardness (1grain=17ppm), Make sure you always drink pure water!

Features: 100%

This item can be used in: water purifiers and filters, food (vegetable, fruits) & drink quality monitoring, pools and spas, aquariums, hydroponics,

Hold function : Saves measurements for convenient reading and recording,

Auto-off function : Turns off meter after 10 minutes of non-use

to conserve batteries,

Dual Range : Measures form 0-999ppm, with a resolution of 1ppm.

From 1,000 to 9,990ppm, the resolution is 10ppm,

indicated by drinking x 10image, Factory calibrated, Rang: 0-9990ppm,

Accuracy : +/-2%,

Battery : 2 x 1.5V Button Cell battery, Item size :155mm x 31mm x 21mm

Note : Do not drop the entire TDS meter in water of dip beyond

the maximum immersion level.

This unit is not water-tight and water enters the unit.