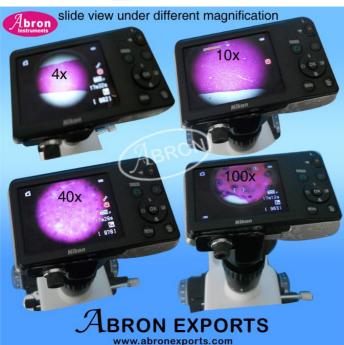

## AB-12E Binocular with camera digital snapshot 16MP SONY or NIKON + software for laptop

+ Camera with specail tube adoptor for Microscope with Binocular imported as above High Quality variable LED light with power supply wide field eye piece 10x paired objective 4x 10x 40x 100x oil immersion lens