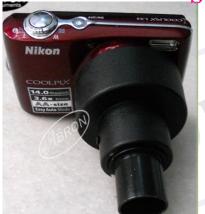

## AB-12E Binocular with camera digital snapshot 16MP SONY or NIKON + software for laptop

+ Camera with specail tube adoptor for Microscope with Binocular imported as above High Quality variable LED light with power supply wide field eye piece 10x paired objective 4x 10x 40x 100x oil immersion lens

AB-12EN with camera digital snapshot
AB-12ES with camera digital snapshot
AB-12EO with camera digital snapshot
with direct video output

16MP NIKON
16MP SONY
16MP Olympus