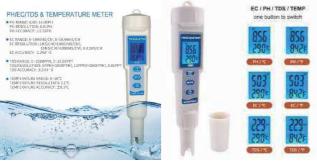

## TDS /pH/EC Digital Meter Pen type TDS Total Dissolved Solid 1999x1 & 19.99x0.1 ppm Temperature 50x0.1C in water pH 0-14x0.01pH EC 0-1999x1ms/cm with built-in electrode water proof AC-313PC

For testing the purity of water Measuring Total Dissolved Solids

present in water

**Dual Range TDS** : 0-999 x1 ppm; 9999x 10ppm

**TDS Range** 

: 0-1999 ppm x 1 ppm

: 0-19.99 ppm x 0.1 ppm

pH range Temperature ATC : 0-00-14.00 x 0.01pH · 0-50'C x 0.1'C

Display

: LED backlit

Portable

: Pen type with carrying case, manual

Cat No **Type** AC-313PC TDS meter Digital 1999 & 19.99 pH0-14x0.01pH Pen

type Temperature 0-50C EC 1999 ms/ cm meter LCD Total dissolved Solid in water ATC water proof