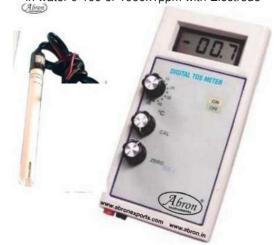

#### TDS Meter Digital Portable 0-20 & 1999 ppm **Total Dissolved Solid in water 9V DC AC-313B**

Display Cell constant adjustment along with TDS cell mains operated

Range 2 0 to 2000 ppm,x 1ppm

0-20 ppt x 1ppm Display 31/2 digit LED display

Accuracy ±2 FS ±1 digit

Resolution 1 ppm

Cell Constant Pre-Adjusted Cell Platinum Dip Power 9 V Battery **Dimensions** 165x85x30 mm

Weight 600 gm (approx) Accessories TDS Cell and instruction manual

Cat No Range

TDS Digital 9V Battery Portable Total dissolved Solid AC-313B in water 0-199 or 1999x1ppm with Electrode