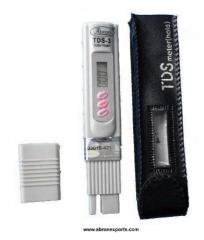

# CH-2123-412 | Biology Biotechnology Bio Chemistry Abron Instruments 2021-23

TDS Meter Digital pen type 9999 ppm Total Dissolved Solid Temperature x0.1'C in water with built in electrode AC-313P

For testing the purity of water Measuring Total Dissolved Solids

present in water

Micron Rating

**Dual Range** : 0-999 x1 ppm; 9999x 10ppm

: 0.1'C Accuracy Temperature Filter Material : Polypropylene

Carry Pouch : Portable for carrying case, manual

Cat No Range Scale AC-313P TDS Total dissolved Solid in water 999x1ppm x10