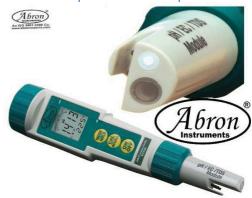

### AC-301PM TDS Digital pen pH Conductivity **Meter Salinity Temperature meter with** electrode cell Portable 9 measure: pH, µS/cm, mS/cm,ppm,ppt, mg/L, g/L, Celsius, Fahrenheit

Combination flat surface pH electrode with auto ranging high accuracy conductivity cell

- Measures 5 parameters including conductivity, TDS, salinity, pH, and temperature using one electrode
- 9 units of measure: pH, μS/cm, mS/cm, ppm, ppt, mg/L, g/L, Celsius, Fahrenheit
- Analog Bar graph indicates trends
- Memory stores up to 25 labeled readings

**Scale** AC-301PM Digital TDS pH Conductivity Salinity meter pen With Temperature ATC with probe front cell