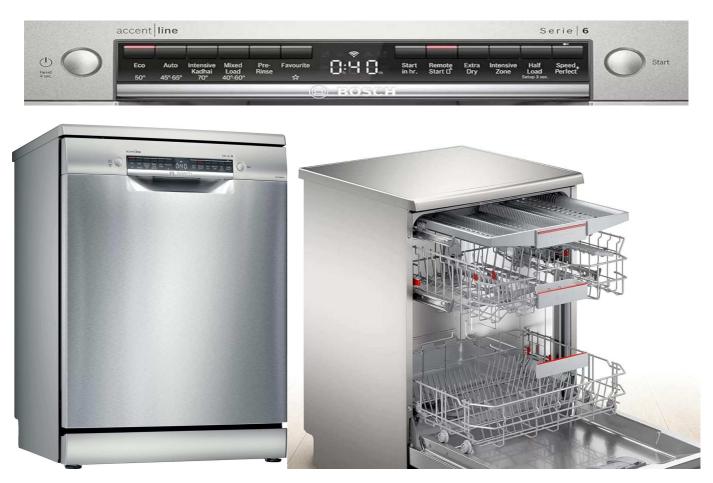

## **Glassware Washer Automatic Digital Bosch** 14 Place Settings Machine 84x60x60cm Abron AC-365GDB2

- Sittings 14 Place Suitable for all uses
- operate your washer from anywhere using a smartphone or
- voice assistant device for an easier everyday life
- Eco Silence Drive: especially energy-saving and
- silent in operation with a particularly high life span.
- 3 stage Rack matic design: adjustable baskets provide flexibility
- in loading glassware porcelain stainless steel material lab items
- 6 programmes: Intensive 70 °C,
- Express Sparkle 65 °C,
- Auto 45-65 °C, Eco 50 °C,
- Custom programme
- Save Water washer uses 9.5 litre of water.
- While manual washing uses minimum 60 litres of water,
- Save time Get clean & dried utensils in just 59 minutes
- Dimensions (HxWxD): 84.5 x 60 x 60 cm