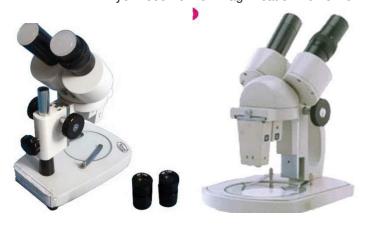

## **Stereo Binocular Dissecting Microscope Abron** On pillar Sliding Objectives AB-31B Magnification 20x / 40x Base plate

Body Cast Iron Painted Superior Finish Prismatic 45' on pole Pillar Binocular head

Focusing By Rack & Pinion Magnification 20X or 40X,

One eyepiece tube with dioptre adjustment

Working Distance 55mm to 80mm

black & white plate Dust cover Base for specimen

|   | Eye Piece   | Sliding Objective | Magnification |     |
|---|-------------|-------------------|---------------|-----|
|   | 10X Paired  | 2 X , 4 X         | 20 X , 40X    |     |
| C | Cat No Type |                   | Parts Eye pie | ece |

Stereo Binocular Microscope Sliding Objectives AB-31-A 2x 4X Eye Piece 10x20x Magnification 20x & 40X