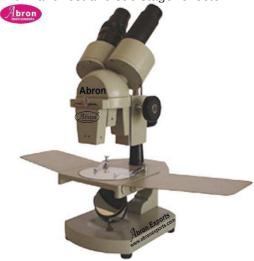

## **Stereo Binocular Dissecting Microscope Abron** On pillar Sliding Objectives AB-31B Magnification 20x / 40x Base light

**Body Cast** Iron Painted Superior Finish Built-in 6v-20w halogen / LED light, variable Binocular head Prismatic 45' on pole Pillar Focusing By Rack & Pinion

Magnification 20X or 40X,

One eyepiece tube with dioptre adjustment

55mm to 80mm **Working Distance** 

black & white plate Dust cover Base for specimen

| Eye Piece  | Sliding Objective | Magnification |
|------------|-------------------|---------------|
| 10X Paired | 2 X , 4 X         | 20 X , 40X    |

Cat No Parts Eye piece AB-31-B Stereo Binocular Microscope Sliding Objectives 2x 4X Eve Piece 10x20x Magnification 20x & 40X With Variable light in base 6V bulb/ LED

Cat No Parts Eye piece Stereo Binocular Microscope Sliding Objectives