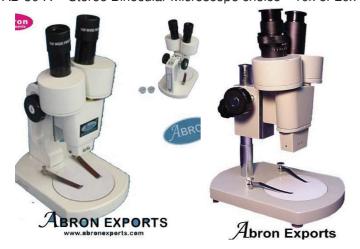

## Stereo Binocular Microscope Dissecting

on Pillar Select one Optics 2X or 4X AB-30 Iron Painted Superior Finish **Body Cast** 

Binocular head Prismatic 45' By Rack & Pinion Focusing Magnification 20X or 40X,

tube with dioptre adjustment One eyepiece 3-D true, wide field of view erect image adjustable on pole type Binocular head Base for specimen black & white matted plate **Accessories** Dust cover, manual

| Eye Piece  | Objective | Magnification |
|------------|-----------|---------------|
| 10X Paired | 2 X, 4X   | 20 X , 40X    |

Cat No

Eye piece AB-30-A Stereo Binocular Microscope choice 10x or 20x