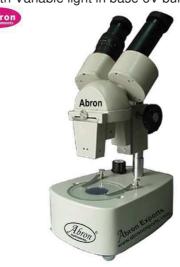

Stereo Binocular Microscope Sliding Objectives AB-31-A 2x 4X Eye Piece 10x20x Magnification 20x & 40X

| Eye Piece  | Objective | Magnification |
|------------|-----------|---------------|
| 10X Paired | 2 X, 4X   | 20 X , 40X    |

Cat No

Eye piece AB-30-A Stereo Binocular Microscope choice 10x or 20x