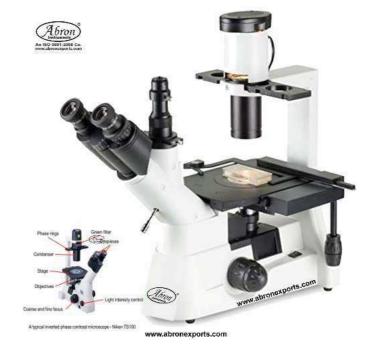

## **AB-37-LBIN Inverted Tissue Culture Infinity Corrected Lenses Microscope**

Ergonomically designed sturdy stand of anti rust Stand: Viewing: Siedentopf Binocular, 30° inclined, 360°, 52-75mm Wide Field 10x/22mm paired with eye guards, **Eyepieces WF** 

Nosepiece Quadruple Reverse angle nosepiece

(Ball bearing with rubber grip

**Objectives** LW series Infinity corrected, True Color,

Long working distance

**PHASE PLAN** Achromatic objectives 4x, 10x and 20x,

anti-fungus coating

Mechanical Stage: Fixed plain stage 160mm x 240mm

Long working distance NA 0.30, Condenser

BF with Phase Contrast Slider.

Specimen holders 35mm Petri dish holder and two dish Focusing Coaxial coarse and fine focusing mechanism. 2.0µm Illumination: Transmitted 6V-30W Halogen intensity control

Halogen lamp

Electrical: Universal power supply (110V-240V)

UL, CE approved

Packed in styrofoam box, with manual, allen wrench,

dust cove, cloth, cord, spare bulb, spare fuses

**Cat No Type Price AB-37-IN** Inverted Tissue Culture Binocular Microscope Infinity Corrected Lenses Microscope AB-37-INT Inverted Tissue Culture Trinocular Microscope Infinity Corrected Lenses Microscope AB-37-INTD3 Inverted Tissue Culture Trinocular Microscope Infinity Corrected Lenses Microscope 3 MP Digi Inverted Tissue Culture Trinocular Microscope AB-37-INTD5 Infinity Corrected Lenses Microscope 5 MP Digi