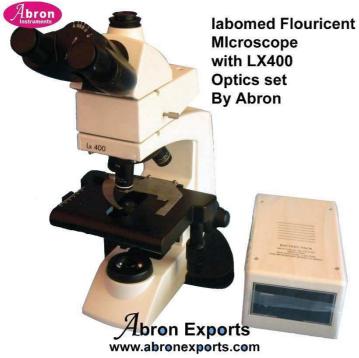

## AB-37eFL Microscope Fluorescence Compound Binocular Microscope

Stand: Single mold sturdy stand with anti rust materials Siedentopf Biinocular tube, 30° inclined, 360° Viewing

rotatable, Inter pupillary distance 48-75mm

**Eyepieces WF** Wide Field focusable paired 10x/20mm,

with foldable eye guard, lockable, anti-fungus c

Nosepiece: Reverse angle quintuple nosepiece (Ball bearing

with click stops and rubber grip

Objectives: RP series DIN Infinity Corrected Plan Achromatic

4x, 10x, 40x (spring loaded), 60x (SL), 100x (SL),

anti-fungus coating

Mechanical Stage: Rackless X-axis, double plate 200x160 mm

X/Y 78x 54 mm Low drive movement controls

Focusing: Co-axial coarse and fine focusing on ball drive

Condenser: Sub-stage center able Abbe condenser

NA 1.25 aspheric lens

iris diaphragm. Rack and pinion stainless steel guides

**Flitre** Day light blue filter provided.

Illumination: Incident & transmitted - LED variable controls.

illumination through FITC filter for malaria test Incident EPI by capillary method under 60x oil immersion Obj

**Transmitted** for bright field microscopy input 100V-240V AC