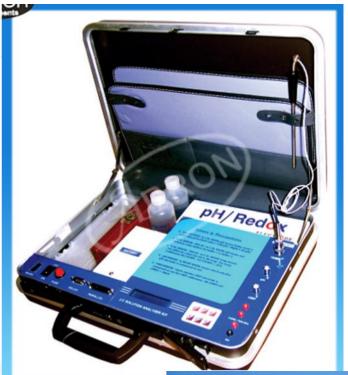

## Water & Soil Analysis Kit **Microprocessor Based**

AC-318-M **uP Analyser Kit** 

0 to 14 pH pH Range Resolution  $0.01 \, \text{pH}$ 

> Accuracy + 0.01 pH (Relative) Automatic With Temp. Temp. Comp Probe & Buffer Manual By Keys 4.00, 7.00, 9.20 pH Recognition