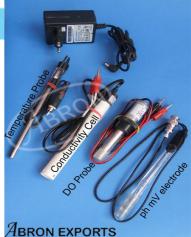

> Resolution 0.1°C  $\pm 0.2 \%$ Accuracy Pt 100 Input Type Calibration Manual

**Dissolved Oxygen** 

Range 0 to 20 pap Resolution 0.1 ppm

automatic with pt Temperature Comp.

> 100 probe & manual with keys

0 to 999mm of Hg Manual Pressure Adjustment 0 to 20gm/1 (Manual) Salinity Correction

Calibration **Automatic** Accuracy  $+2\% \pm 1$  digit

Conductivity

0 to 1000m mho in 6-range Range

Range Selection Automatic 6 ranges

Ou mho to 1000 m mho

Resolution 0.1 u mho Cell contstant Adjustable

Temperature Co-eff Adjustable between 0 to 4% Temperature Comp. Automatic for entire range Accuracy +0.5% of range +1 digit

TDS Range 0 to 200 ppt in 5 ranges Range Selection **Automatic** 