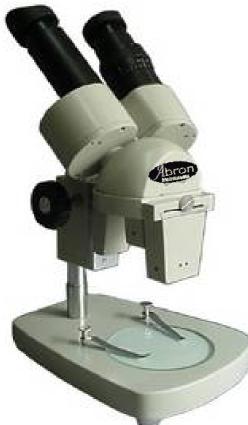

## STEREO DISSECTING MICROSCOPE ABRON MODEL AB-31A Sliding Objectives

- \* Useful for Cut Flowers, Plant Parts / Whole Specimens.
  - \* Binocular Head with Inter Pupilary Distance 55-75mm with Eye Diopters Adjustment.
  - \* different Magnification,
    Superior Optics and Prisms.

| Eye piece | 10x (paried) |               |     |
|-----------|--------------|---------------|-----|
| OBJECTIVE | 2X           | Magnification | 20x |
| OBJECTIVE | 4X           | Magnification | 40x |