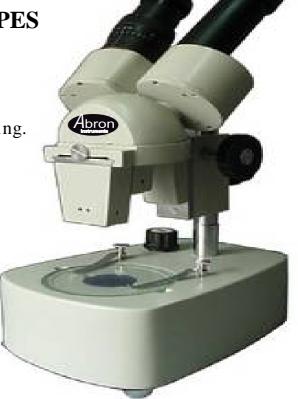

## STEREO DISSECTING MICROSCOPES

MODEL AB-31B

Sub Satage Light variable

\* Three Dimensional Stereo & Sharp Viewing.

\* Useful for Cut Flowers, Plant Parts / Whole Specimens.

\* Binocular Head Prismaic

with Inter Pupilary Distance 55-75mm with Eye Diopters Adjustment.

\* different Magnification,

Superior Optics and Prisms.

Eye piece 10x (paried)

OBJECTIVE 2X Magnification 20x OBJECTIVE 4X Magnification 40x