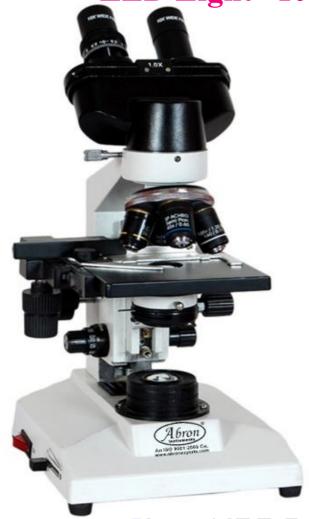

## AB-11 BINOCLULAR RESEARCH MICROSCOPE BALL BEARING NOSE PIECE CO-AXIAL-STAGE

**Focussing-** for coarse and fine focusing Knobs

**Mechanical Stage-** 145x 125mm XY Rack & penion co-axial High Resoulation Inclined 45' Rotatable 360°

inter-pupilear distance adjustable

Condenser Abbe condenser adjustable N.A. 1.25

**Light Variable** in base 6V 20W halogen light 100-220v 50Hz/LED **Solar Reflector** for day light work reflector Plano-concave

**EYE PIECES-** Wide field 10x paired anti-fungal Blue coated 16mm

**Optional** also 15x Hygenion. Eye Piece

OBJECTIVE- Achromatic Anti-fungal 4x, 10x 40x,

100x Oil immersion Lens

Magnification 40x, 100x 400x 1000X

with 15X Eye piece 60x 150x 600X, 1500X

Accessories (1 Eh) Dust Cover, cleaning Kit, Power cord(tandem Plug),

Blue filter, 8ml Oil lens, English Manual

**Optional** Wooden Box, Spare Bulb/LED, Spare Filter