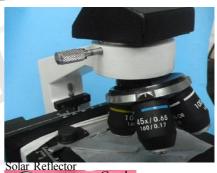

inter-pupilear distance adjustable

Condenser Abbe condenser adjustable N.A. 1.25

**Light Variable** in base 6V 20W halogen light 100-220v 50Hz/LED **Solar Reflector** for day light work reflector Plano-concave

**EYE PIECES-** Wide field 10x paired anti-fungal Blue coated 16mm

**Optional** also 15x Hygenion. Eye Piece

OBJECTIVE- Achromatic Anti-fungal 4x, 10x 40x,

100x Oil immersion Lens

Magnification 40x, 100x 400x 1000X