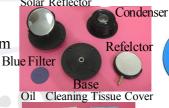

inter-pupilear distance adjustable

Condenser Abbe condenser adjustable N.A. 1.25

**Light Variable** in base 6V 20W halogen light 100-220v 50Hz/LED **Solar Reflector** for day light work reflector Plano-concave

with 15X Eye piece 60x 150x 600X, 1500X

Accessories (1 Eh) Dust Cover, cleaning Kit, Power cord(tandem Plug),

Blue filter, 8ml Oil lens, English Manual

**Optional** Wooden Box, Spare Bulb/LED, Spare Filter