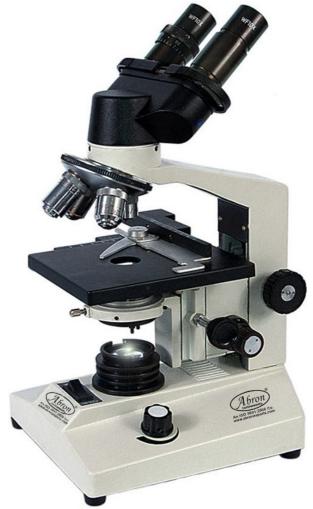

## AB-11 BINOCLULAR RESEARCH MICROSCOPE BALL BEARING NOSE PIECE CO-AXIAL-STAGE

**Focussing-** for coarse and fine focusing Knobs

**Mechanical Stage-** 145x 125mm XY Rack & penion co-axial High Resoulation Inclined 45' Rotatable 360°

inter-pupilear distance adjustable

Condenser Abbe condenser adjustable N.A. 1.25

**Light Variable** in base 6V 20W halogen light 100-220v 50Hz/LED **Solar Reflector** for day light work reflector Plano-concave

**EYE PIECES-** Wide field 10x paired anti-fungal Blue coated 16mm

**Optional** also 15x Hygenion. Eye Piece

OBJECTIVE- Achromatic Anti-fungal 4x, 10x 40x,

100x Oil immersion Lens

Magnification 40x, 100x 400x 1000X

with 15X Eye piece 60x 150x 600X, 1500X

Accessories (1 Eh) Dust Cover, cleaning Kit, Power cord(tandem Plug),

Blue filter, 8ml Oil lens, English Manual

**Optional** Wooden Box, Spare Bulb/LED, Spare Filter