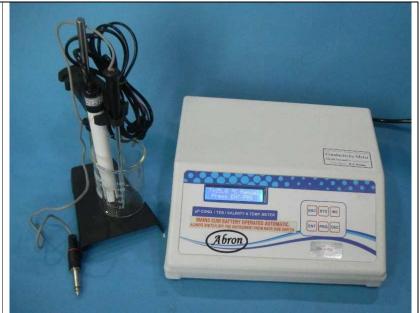

# **Abron Conductivity meter +TDS-Salinity-Temperature**

**Microprocessor Based With RS232** 

Abron AC-301-PM

### Abron AC-301-PM main 220v Abron AC-301-PMB

Main 220v +battery Microprocessor Based Conductivity TDS Salinity Temperature meter with 16×2 alphanumeric LCD Display having auto temperature compensation, Digit cell constant adjustment,

**Conductivity cell** & temperature probe data can be printed out by printer RS 232.

## Accessories

- 1) Conductivity Cell
- 2) Stand with clamp
- 3) Temperature Probe
- 4) RS 232 printer wire
- 5) Dust Cover
- 6) Instruction Manual